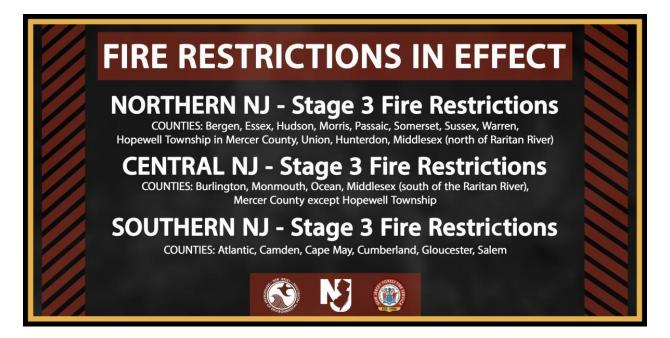

## Stage 3 Fire RestrictionsNew Jersey Forest Fire Service

From the Lawrence Township Fire Marshal's Office

## ALL OPEN FIRES ARE CURRENTLY BANNED!

Due to extreme dry conditions across the region, The New Jersey Forest Fire Service has placed a ban on ALL open fires and fire pits, including charcoal grills.

Only propane fires are permitted. This ban is in effect until further notice.

The following is the link to New Jersey Forest Fire Website for further information:

https://www.nj.gov/dep/parksandforests/fire/infotools/conditions-restrictions.html

We will provide updates as they become available.